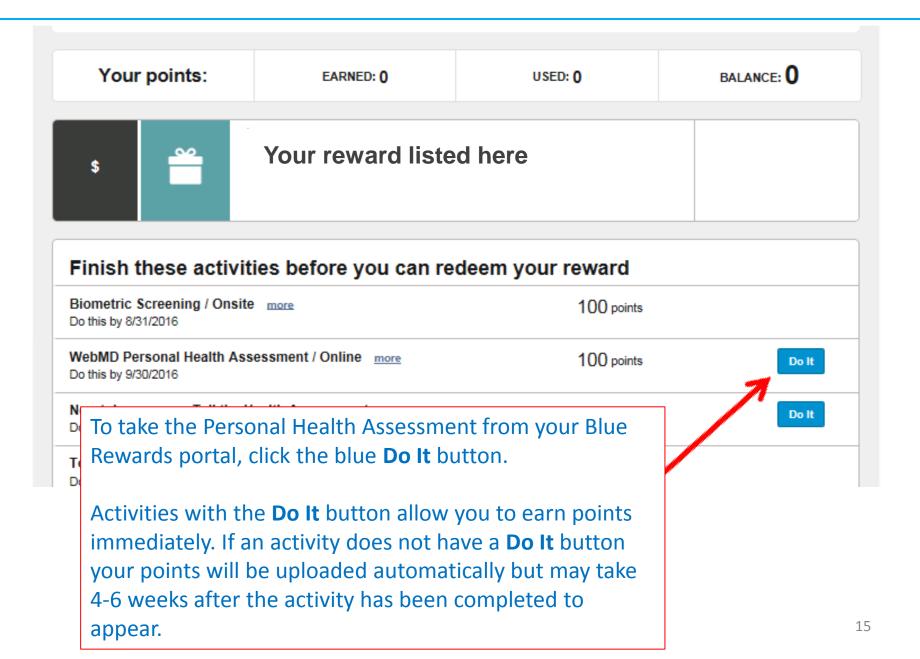

# floridablue.com: Enter into your Blue Rewards portal

# floridablue.com: Enter into your Blue Rewards portal

En Español