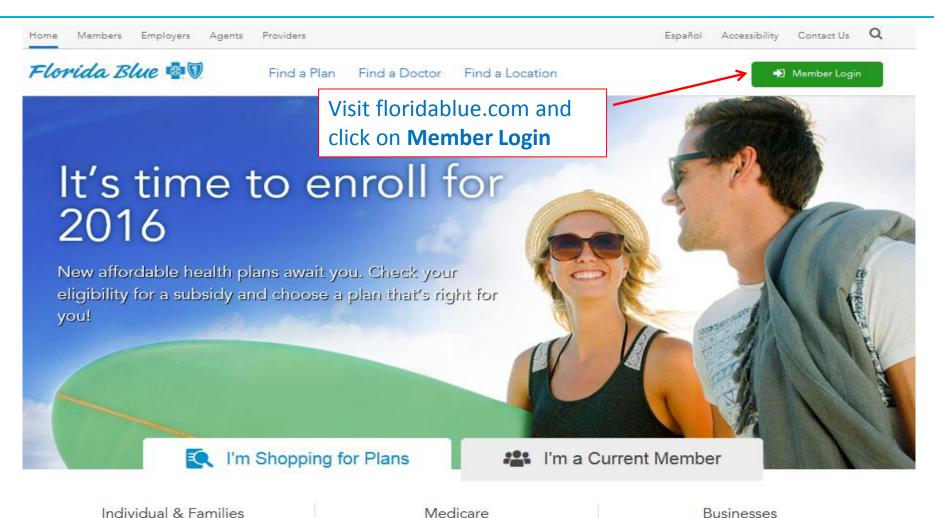

#### Florida Blue 🚭 🗓

#### **New User Registration**

Zip Code:

#### User Information NOTE: All fields are required to create your user account and must match what we have on file. Member Number: Your Member Number is located on your Member ID Card as shown below. If you have a different plan than BlueOptions, this number may be called the Subscriber Number or Contract Number. Florida Blue 🚭 🗑 John Q. Sample BC 090 BS 590 Rx BIN 012833 XYZ123458788 Group Number 99999ZAL 0 First Name: Last Name: Date of Birth: (mm/dd/yyyy)

#### Need Help?

#### Members:

If you are having problems logging in or registering, call our Member Help Line:

1-800-FLA-BLUE (352-2583)

TTY / TDD Call 711

Once you click **Register Now**, you'll need your member id card. Complete all required fields.

## fl