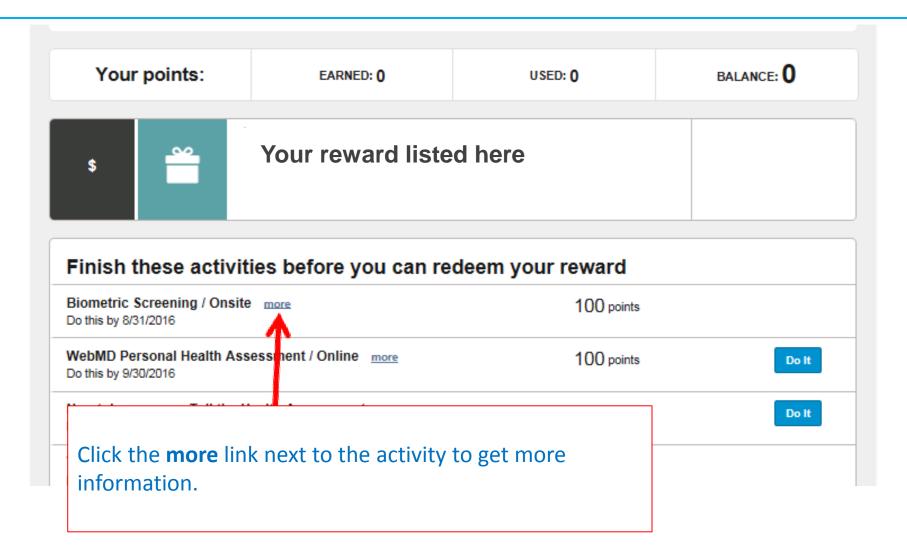

# floridablue.com: Enter into your Blue Rewards portal

# floridablue.com: Enter into your Blue Rewards portal

En Español