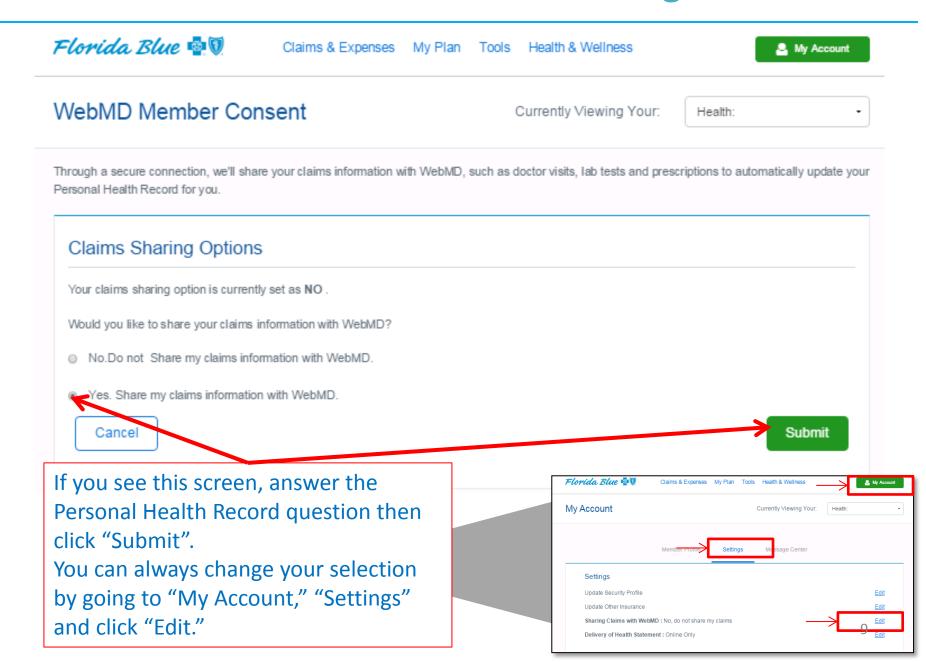

To start, we need to know if you already have an existing Personal Health Record at WebMD.com.

Do you have an existing Personal Health Record at WebMD.com?

Click 'Continue' to complete the registration process.

Learn more about accessing your Personal Health Record at WebMD.com
Forgot your WebMD.com Personal Health Record username or password?

If this is your first time logging into WebMD, you will need to complete the new user registration. Skip to Page 12 if you do not see this screen.