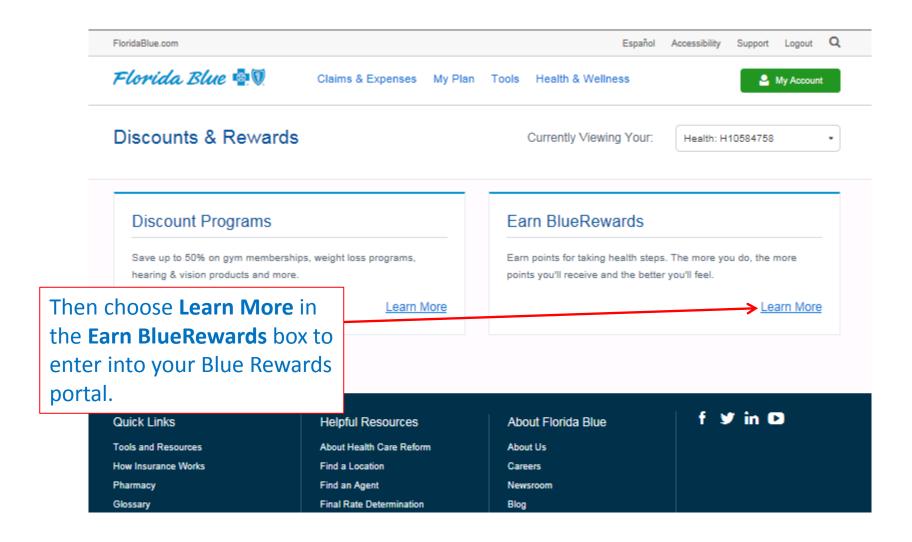

# floridablue.com: Enter into your Blue Rewards portal

# floridablue.com: Enter into your Blue Rewards portal

En Español