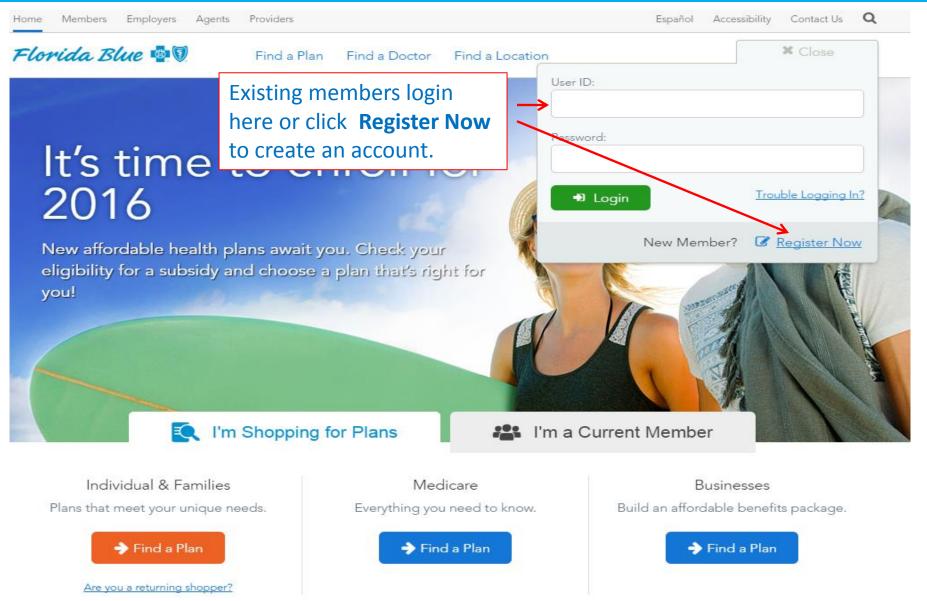

#### Florida Blue 🚭 🗓

#### **New User Registration**

Zip Code:

#### User Information NOTE: All fields are required to create your user account and must match what we have on file. Member Number: Your Member Number is located on your Member ID Card as shown below. If you have a different plan than BlueOptions, this number may be called the Subscriber Number or Contract Number. Florida Blue 🚭 🗑 John Q. Sample BC 090 BS 590 Rx BIN 012833 XYZ123458788 Group Number 99999ZAL 0 First Name: Last Name: Date of Birth: (mm/dd/yyyy)

#### Need Help?

#### Members:

If you are having problems logging in or registering, call our Member Help Line:

1-800-FLA-BLUE (352-2583)

TTY / TDD Call 711

Once you click **Register Now**, you'll need your member id card. Complete all required fields.

## florid