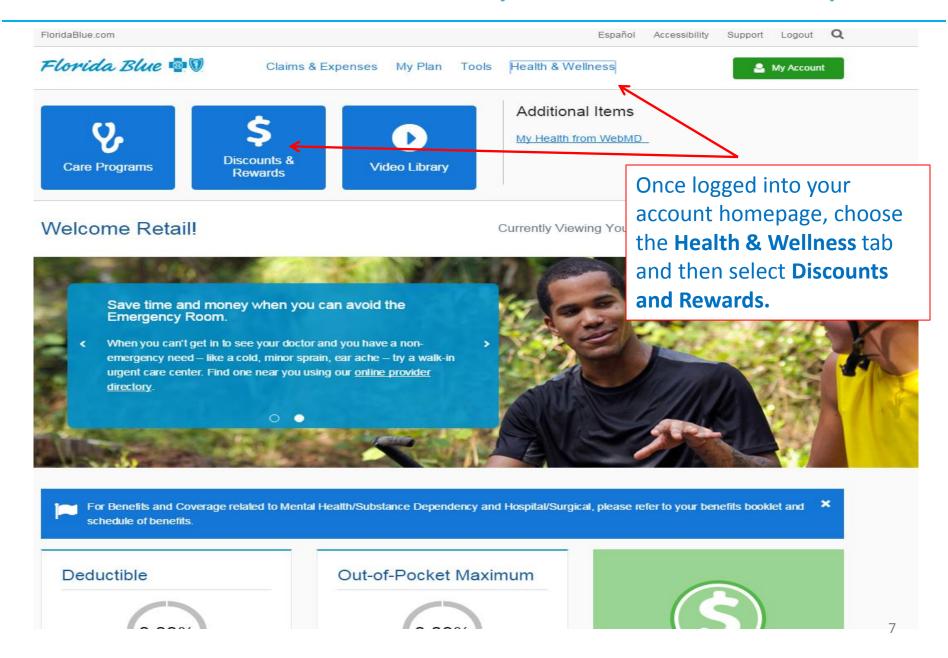

k Continue including electronic Member Health Statements.

#### Need Help?

#### Members:

If you are having problems logging in or registering, call our Member Help Line:

#### 1-800-FLA-BLUE (352-2583)

TTY / TDD Call 711



### Registration Confirmation

#### Your Registration is Complete

Thank you. You have successfully completed the registration process. Please click LOGIN to proceed.

Your User ID is:

ò.

1Stevens

MWS REG 017 082015

**→** Login

Click **Login** and you'll be taken directly to your member website homepage.

#### Need Help?

#### Members:

If you are having problems logging in or registering, call our Member Help Line:

1-800-FLA-BLUE (352-2583) TTY / TDD Call 711

# floridablue.com: Log in to your account



# floridablue.com: Enter into your Blue Rewards portal



# floridablue.com: Enter into your Blue Rewards portal









En Español

#### Welcome to Registration

Registering for the My Health Manager website gives you these benefits:

- . Provides personalized information and powerful tools to help you make more informed choices about your health
- Ensures the confidentiality of your personal health information
- · Gives you access to your Health Record from WebMD.com

To start, we need to know if you already have an existing Personal Health Record at WebMD.com.

Do you have an existing Personal Health Record at WebMD.com?



Click 'Continue' to complete the registration process.

Learn more about accessing your Personal Health Record at WebMD.com
Forgot your WebMD.com Personal Health Record username or password?

If this is your first time l