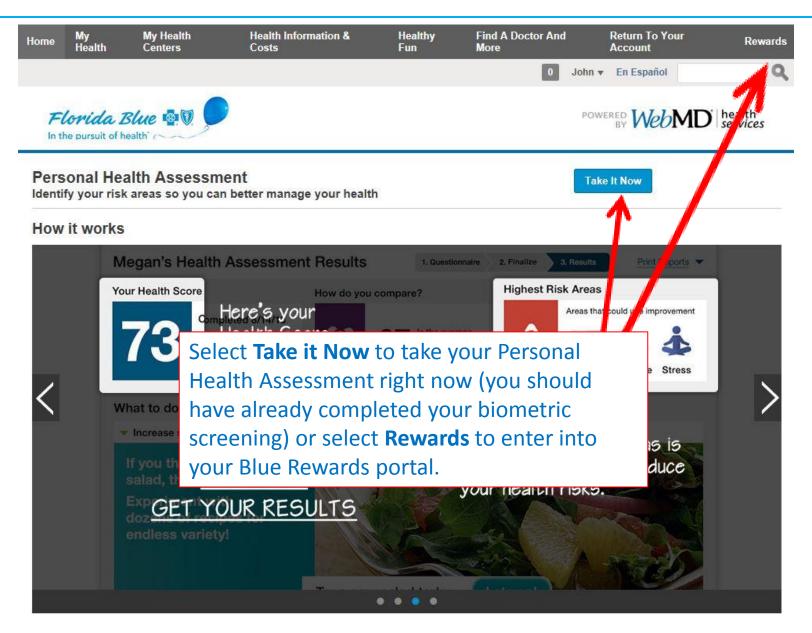

### Take your PHA or enter into your Blue Rewards portal

# Take your PHA or enter into your Blue Rewards portal