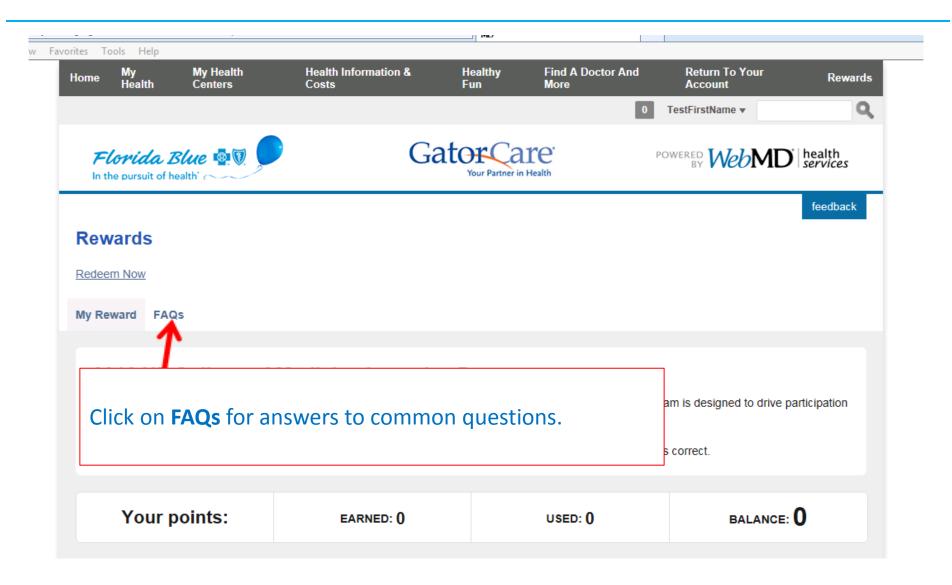

En Español







Take Charge of Your Health
The latest news and cutting-edge health
information is just a click away.

Please select any/all health topics of interest.

All Newsletters

| Allergy & Asthma News  | Healthy Diet             |  |
|------------------------|--------------------------|--|
| Arthritis News         | Heart Disease News       |  |
| Children's Health      | High Blood Pressure News |  |
| Cholesterol Management | Living Better            |  |
| Chronic Pain News      | Men's Health             |  |
| Diabetes News          | ☐ Women's Health         |  |
| Fitness                |                          |  |

### Take your PHA or enter into your Blue Rewards portal



# Take your PHA or enter into your Blue Rewards portal



### Questions?



### Questions?